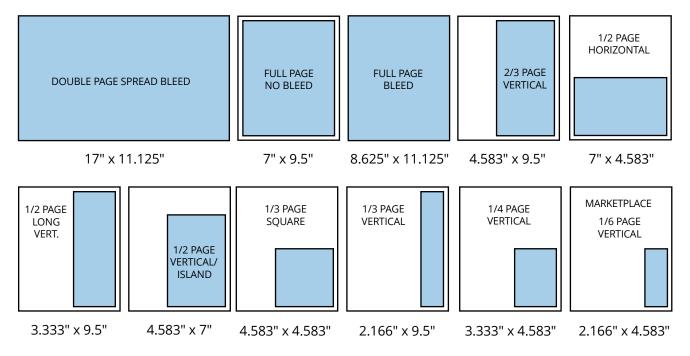

### **PRINT SPECS**

Trim Size: 8.375" x 10.875"

**NOTE:** Text placed outside the live area within any full-page or DPS ad may be cut off. Please keep text within the live area at all times. DPS Live Area: 15.417" x 9.5" • Full-Page Live Area: 7" x 9.5"