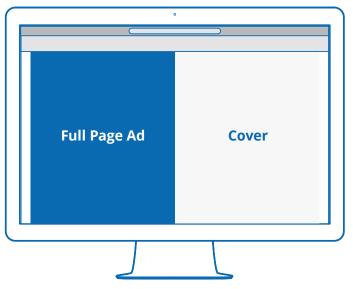

#### **Desktop Presentation Page**

Full page ad located to the left of the cover on the desktop edition.

Presentation page (same dimensions as issue cover)