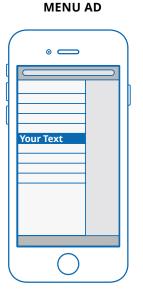

### Menu Ad

Your choice of text linked to your URL of choice in our digital edition menu.

Linked text: 16 characters or fewer